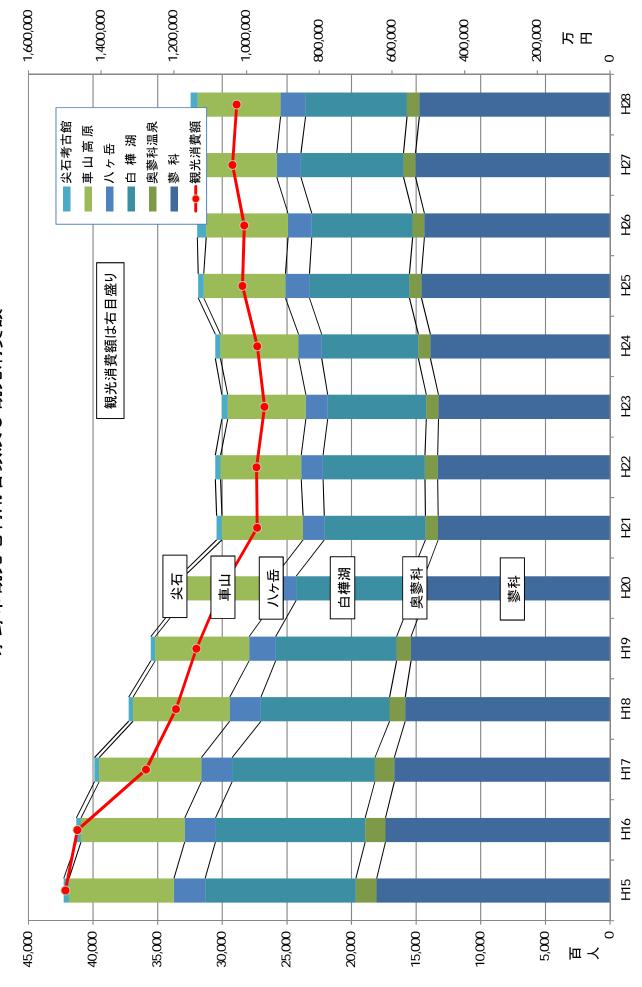

### 1. 数值目標:市内観光地延利用者数

会議の資料には総数のみ記載されているが、茅野市の統計にある「観光地別観光客及 び観光消費額の推移」に H29 年度を加えて参考資料としてグラフとともに記載願いた い。

# 各地域別観光地延利用者数の推移(H15~H28)

# (1)茅野市観光地利用者数推移表

長野県観光利用者統計調査(抜粋)

(上段:延利用者数(百人)、下段:対前年比(%)、観光消費額は(万円))

|       |           |           |           |           |           |           |         |         | (X ) X   X   X   X   X   X   X   X   X | I       | ,         |           |           |           |
|-------|-----------|-----------|-----------|-----------|-----------|-----------|---------|---------|----------------------------------------|---------|-----------|-----------|-----------|-----------|
| 観光地名  | H15       | H16       | H17       | H18       | H19       | H20       | H21     | H22     | H23                                    | H24     | H25       | H26       | H27       | H28       |
| 蓼     | 18,052    | 17,366    | 16,682    | 15,843    | 15,391    | 14,348    | 13,297  | 13,331  | 13,272                                 | 13,900  | 14,587    | 14,368    | 15,051    | 14,756    |
|       |           | 96.2%     | 96.1%     | 95.0%     | 97.1%     | 93.2%     | 92.7%   | 100.3%  | %9.6%                                  | 104.7%  | 104.9%    | 98.5%     | 104.8%    | 98.0%     |
| 奥蓼科温泉 | 1,611     | 1,570     | 1,504     | 1,208     | 1,114     | 1,066     | 984     | 984     | 945                                    | 923     | 934       | 902       | 922       | 943       |
|       |           | 97.5%     | 95.8%     | 80.3%     | 92.2%     | 95.7%     | 92.3%   | 100.0%  | %0.96                                  | 97.7%   | 101.2%    | 96.9%     | 101.9%    | 102.3%    |
| 中村    | 11,660    | 11,591    | 11,050    | 096'6     | 9,365     | 8,876     | 7,829   | 7,886   | 7,620                                  | 7,487   | 7,735     | 7,809     | 7,948     | 7,859     |
|       |           | 99.4%     | 95.3%     | 90.1%     | 94.0%     | 94.8%     | 88.2%   | 100.7%  | 96.6%                                  | 98.3%   | 103.3%    | 101.0%    | 101.8%    | 98.9%     |
| 八ヶ岳   | 2,419     | 2,376     | 2,380     | 2,406     | 2,053     | 1,618     | 1,644   | 1,694   | 1,696                                  | 1,780   | 1,853     | 1,834     | 1,870     | 1,936     |
|       |           | 98.2%     | 100.2%    | 101.1%    | 85.3%     | 78.8%     | 101.6%  | 103.0%  | 100.1%                                 | 105.0%  | 104.1%    | 99.0%     | 102.0%    | 103.5%    |
| 車山高原  | 8,109     | 8,029     | 7,909     | 7,483     | 7,260     | 7,036     | 6,276   | 6,241   | 6,048                                  | 090'9   | 6,328     | 6,334     | 6,444     | 6,398     |
|       |           | 99.0%     | 98.5%     | 94.6%     | 97.0%     | 96.9%     | 89.2%   | 99.4%   | 96.9%                                  | 100.2%  | 104.4%    | 100.1%    | 101.7%    | 99.3%     |
| 尖石考古館 | 416       | 349       | 368       | 341       | 350       | 367       | 414     | 405     | 448                                    | 384     | 422       | 687       | 575       | 552       |
|       |           | 83.9%     | 105.4%    | 92.7%     | 102.6%    | 104.9%    | 112.8%  | 97.1%   | 111.4%                                 | 85.7%   | 109.9%    | 162.8%    | 83.7%     | 96.5%     |
| 茅野市計  | 42,267    | 41,281    | 39,893    | 37,241    | 35,533    | 33,311    | 30,444  | 30,538  | 30,029                                 | 30,534  | 31,859    | 31,937    | 32,810    | 32,447    |
|       |           | 97.7%     | 96.6%     | 93.4%     | 95.4%     | 93.7%     | 91.4%   | 100.3%  | 98.3%                                  | 101.7%  | 104.3%    | 100.2%    | 102.7%    | 98.9%     |
| 観光消費額 | 1,497,996 | 1,464,809 | 1,276,363 | 1,193,847 | 1,138,040 | 1,066,632 | 970,700 | 972,536 | 950,480                                | 970,572 | 1,011,267 | 1,006,251 | 1,038,368 | 1,027,141 |

茅野市観光地利用者数及び観光消費額