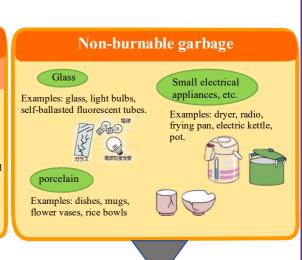

# Recyclable garbage/ Non-burnable garbage

- Recyclable garbage must be separated into categories according to the rules. Please follow the rules properly.
- Non-burnable garbage must be put in Chino City designated non-burnable garbage bag "letters are printed in green ink". Please write your name and your district on the designated garbage bag.

# Garbage disposal rules

**Batteries** 

**Station** 

Socks, Gloves, Underwear, Bag, Blankets,

Curtains, Carpet, and dirty items must be

put out with "Burnable garbage" or "Suwa

minami Seiso Center"

- Non-burnable garbage must be put in Chino City designated non-burnable garbage bag "letters are printed in green ink". Please write your name and your district on the designated
- If a product is too large to put in the designated garbage bag, bring it to "Suwa-minami Recycle Center"
- ◆You can put out your Recyclable garbage and Non-burnable garbage at recycling stations in your residential area at a large supermarket, Chino Kankyo-kan or Suwa-minami Recycle Center. Please put your garbage within the designated time. Bags and containers for recyclable garbage are prepared.