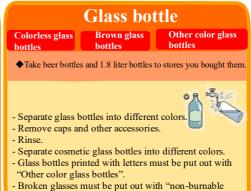

# Recyclable garbage/ Non-burnable garbage

- Recyclable garbage must be separated into categories according to the rules. Please follow the rules properly.
- Non-burnable garbage must be put in Chino City designated non-burnable garbage bag "letters are printed in green ink". Please write your name and your district on the designated garbage bag.