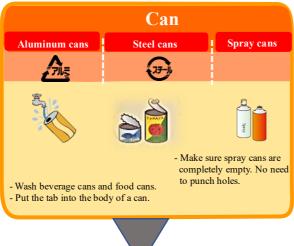

# Recyclable garbage/ Non-burnable garbage

- Recyclable garbage must be separated into categories according to the rules. Please follow the rules properly.
- Non-burnable garbage must be put in Chino City designated non-burnable garbage bag "letters are printed in green ink". Please write your name and your district on the designated garbage bag.