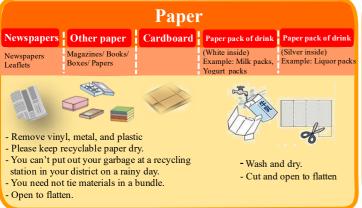

# Recyclable garbage/ Non-burnable garbage

- Recyclable garbage must be separated into categories according to the rules. Please follow the rules properly.
- Non-burnable garbage must be put in Chino City designated non-burnable garbage bag "letters are printed in green ink". Please write your name and your district on the designated garbage bag.

# Garbage disposal rules











**(** 











Paper pack of drink













# Garbage disposal rules







**Batteries** 







**Station** 





Socks, Gloves, Underwear, Bag, Blankets,

Curtains, Carpet, and dirty items must be

put out with "Burnable garbage" or "Suwa

minami Seiso Center"







- Non-burnable garbage must be put in Chino City designated non-burnable garbage bag "letters are printed in green ink". Please write your name and your district on the designated
- If a product is too large to put in the designated garbage bag, bring it to "Suwa-minami Recycle Center"
- ◆You can put out your Recyclable garbage and Non-burnable garbage at recycling stations in your residential area at a large supermarket, Chino Kankyo-kan or Suwa-minami Recycle Center. Please put your garbage within the des