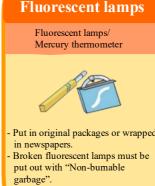

# Recyclable garbage/ Non-burnable garbage

- Recyclable garbage must be separated into categories according to the rules. Please follow the rules properly.
- Non-burnable garbage must be put in Chino City designated non-burnable garbage bag "letters are printed in green ink". Please write your name and your district on the designated garbage bag.

# Garbage disposal rules











**(** 











Paper pack of drink













# Garbage disposal rules







**Batteries** 







**Station** 





Socks, Gloves, Underwear, Bag, Blankets,

Curtains, Carpet, and dirty items must be

put out with "Burnable garbage" or "Suwa

minami Seiso Center"







- Non-burnable garbage must be put in Chino City designated non-burnable garbage bag "letters are printed in green ink". Please write your name and your district on the designated
- If a product is too large to put in the designated garbage bag, bring it to "Suwa-minami Recycle Center"
- ◆You can put out your Recyclable garbage and Non-burnable garbage at recycling stations in your residential area at a large supermarket, Chino Kankyo-kan or Suwa-minami Recycle Center. Please put your garbage within the designated time. Bags and containers for recyclable garbage are prepared.

# Burnable garbage

- There is no garba