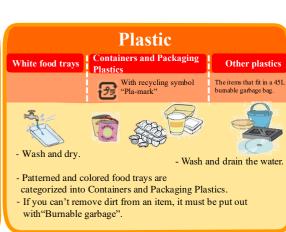

# Recyclable garbage/ Non-burnable garbage

- Recyclable garbage must be separated into categories according to the rules. Please follow the rules properly.
- Non-burnable garbage must be put in Chino City designated non-burnable garbage bag "letters are printed in green ink". Please write your name and your district on the designated garbage bag.