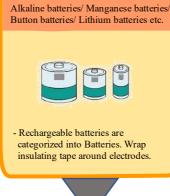

# Garbage disposal rules

**Batteries** 

**Station** 

Socks, Gloves, Underwear, Bag, Blankets,

Curtains, Carpet, and dirty items must be

put out with "Burnable garbage" or "Suwa

minami Seiso Center"

- Non-burnable garbage must be put in Chino City designated non-burnable garbage bag "letters are printed in green ink". Please write your name and your district on the designated
- If a product is too large to put in the designated garbage bag, bring it to "Suwa-minami Recycle Center"
- ◆You can put out your Recyclable garbage and Non-burnable garbage at recycling stations in your residential area at a large supermarket, Chino Kankyo-kan or Suwa-minami Recycle Center. Please put your garbage within the designated time. Bags and containers for recyclable garbage are prepared.