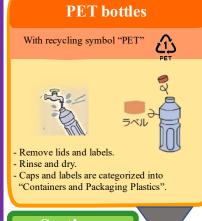

# Garbage disposal rules

**Batteries** 

**Station** 

Socks, Gloves, Underwear, Bag, Blankets,

Curtains, Carpet, and dirty items must be

put out with "Burnable garbage" or "Suwa

minami Seiso Center"

- Non-burnable garbage must be put in Chino City designated non-burnable garbage bag "letters are printed in green ink". Please write your name and your district on the designated
- If a product is too large to put in the designated garbage bag, bring it to "Suwa-minami Recycle Center"
- ◆You can put out your Recyclable garbage and Non-burnable garbage at recycling stations in your residential area at a large supermarket, Chino Kankyo-kan or Suwa-minami Recycle Center. Please put your garbage within the designated time. Bags and containers for recyclable garbage are prepared.